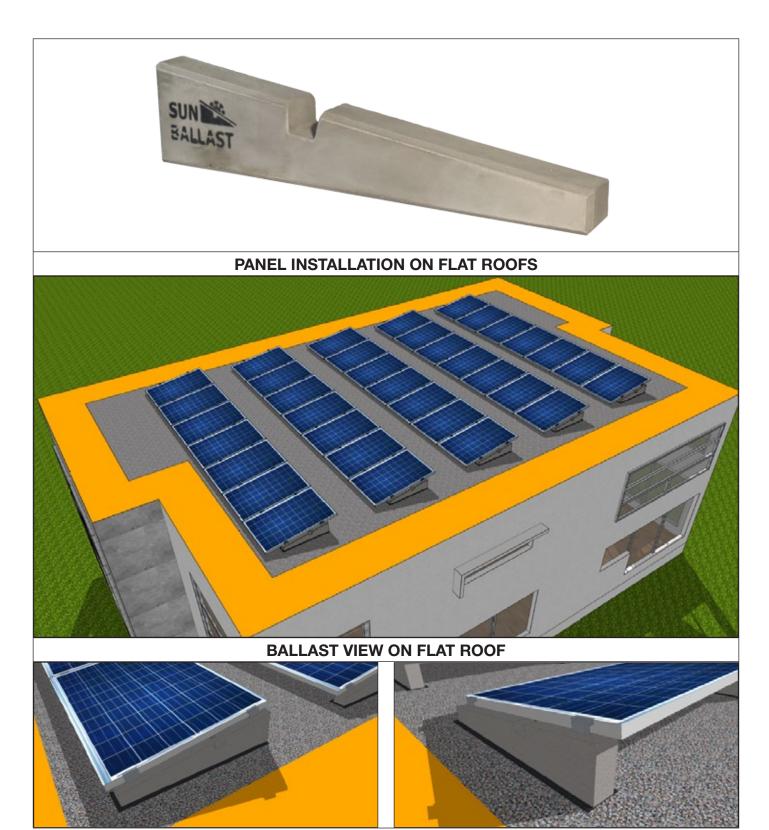

|                                          |                                                                                                                                       | ° ANGLE - Item 2300                                          | 78                     |
|------------------------------------------|---------------------------------------------------------------------------------------------------------------------------------------|--------------------------------------------------------------|------------------------|
| DESCRIPTION                              | Sun Ballast is mainly made of concrete, which ensures low wear over time and high resistance against the harshest weather conditions. |                                                              |                        |
| APPLICATION                              | Any type of flat or low-pitched roof with up to 10° slope, on the ground, on compacted grounds with inert materials or flooring.      |                                                              |                        |
| MODULE TILT ANGLE                        | 8°                                                                                                                                    | NUMBER PER PALLET                                            | 24                     |
| BALLAST WEIGHT                           | 34 kg                                                                                                                                 | PALLET DIMENSIONS                                            | 58 cm x 98 cm h= 77 cm |
| DISTANCE BETWEEN PANELS                  | From 50 cm to 100 cm                                                                                                                  | OVERALL PALLET WEIGHT                                        | 816 kg                 |
| PV MODULE<br>ORIENTATION                 | Horizontal, Vertical                                                                                                                  | PV PANEL DIMENSIONS<br>AS PER DRAWING                        | 165 cm x 99,2 cm       |
| BALLAST DIMENSIONS AN                    |                                                                                                                                       | FROM THE GROUND - UNIT OF N<br>NEL INSTALLATION              | MEASUREMENT cm         |
|                                          | FR                                                                                                                                    | ONT VIEW                                                     |                        |
| 34,5 99                                  |                                                                                                                                       | THE PANELS FROM 50 TO 100 cm                                 |                        |
| 79                                       | 6.4                                                                                                                                   | 79                                                           | 56,4                   |
| 5. 5. 5. 5. 5. 5. 5. 5. 5. 5. 5. 5. 5. 5 | 87                                                                                                                                    | 21,1<br>21,1<br>21,1<br>21,1<br>21,1<br>21,1<br>21,1<br>21,1 | 8                      |
|                                          |                                                                                                                                       |                                                              |                        |
|                                          |                                                                                                                                       |                                                              |                        |
|                                          |                                                                                                                                       |                                                              |                        |
| !                                        | ; , Т                                                                                                                                 | OP VIEW                                                      |                        |
|                                          |                                                                                                                                       |                                                              |                        |
| BALLAST DIMENSIONS AN                    |                                                                                                                                       | FROM THE GROUND - UNIT OF N<br>PANEL INSTALLATION            | MEASUREMENT cm         |
| h                                        |                                                                                                                                       |                                                              |                        |
| 34.5 99                                  | 56.4 DISTANCE BETWEEN                                                                                                                 | THE PANELS FROM 50 TO 100 cm                                 | 56.4                   |
|                                          |                                                                                                                                       |                                                              | -1-10                  |
|                                          | 6 0 0 0 0                                                                                                                             | 51 53 53 53 53 53 53 53 53 53 53 53 53 53                    | 8 0 00                 |
| 98                                       |                                                                                                                                       |                                                              |                        |
|                                          |                                                                                                                                       |                                                              |                        |
|                                          | XXXXXXXXXXX                                                                                                                           | ΙΙΙΥΥΥΥΥΥΥΥΥΥΥΥΥΥ                                            |                        |
| <u> </u>                                 | XXXXXXXXXXX                                                                                                                           |                                                              | XXXXXXXXXX             |